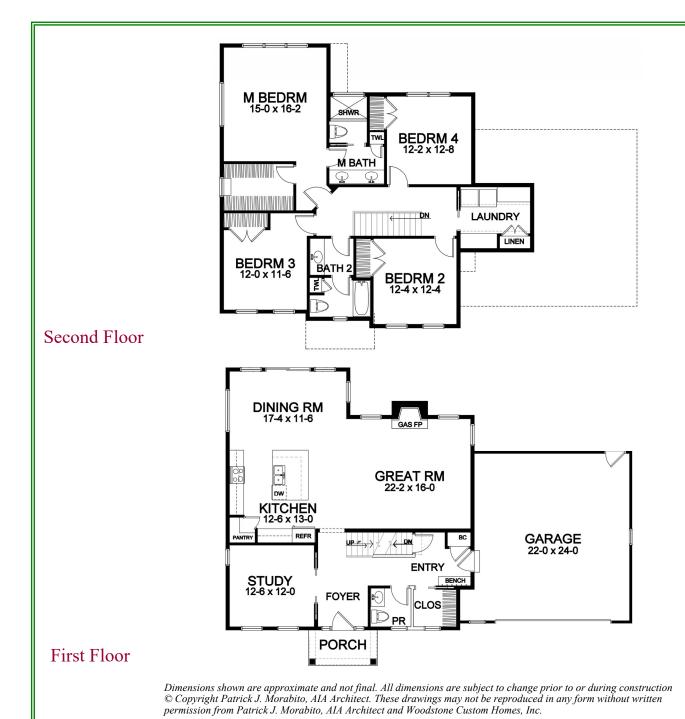

## Two Story Portfolio Plan - 2,355 Plan Details

• Square Footage:

First Floor 1,152
• Second Floor 1,203
Total 2,355

- Two Car Front-Load Garage
- Stone Accent Front
- Four Bedrooms; 2-1/2 Baths
- Great Room with Gas Fireplace
- Study off Foyer
- Second Floor Laundry
- Dining Room Open to Kitchen
- Kitchen Pantry Closet
- Hardwood Floors in Foyer, Great Room, Kitchen, Dining Room, and Pantry
- Master Suite with Large Closet, and Double Vanity
- Bench Seat in Entry with Walk-in Closet
- Central Staircase
- Ceramic Tile Floors in Baths, Powder and Laundry Room
- 96%+ Efficient Heating/Cooling System for Superior Comfort and Efficiency