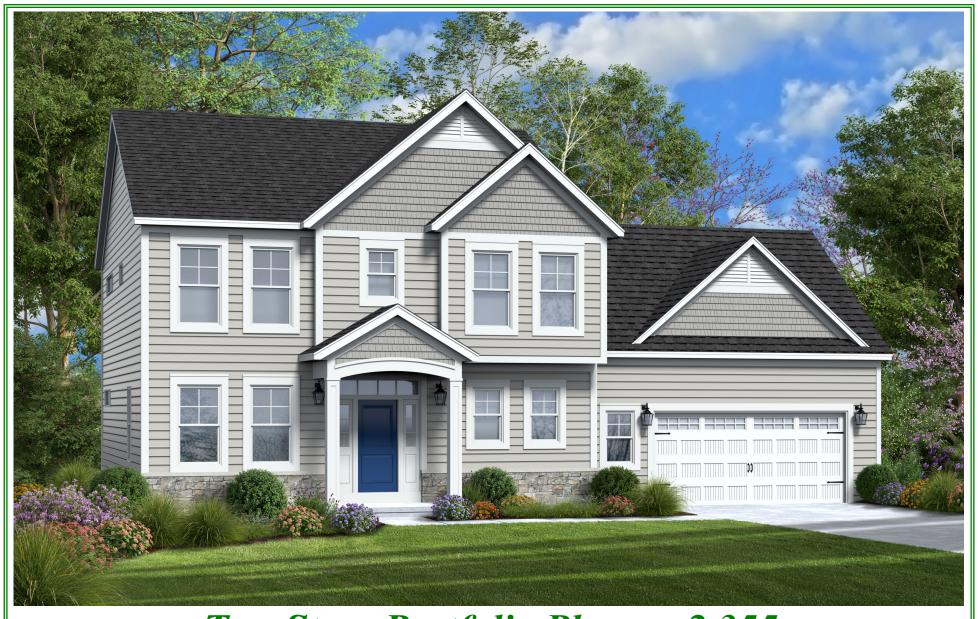

## Woodstone Custom Homes

Two Story Portfolio Plan — 2,355

## Two Story Portfolio Plan - 2,355 Plan Details

• Square Footage:

First Floor 1,152
• Second Floor 1,203
Total 2,355

- Two Car Front-Load Garage
- Stone Accent Front
- Four Bedrooms; 2-1/2 Baths
- Great Room with Gas Fireplace
- Study off Foyer
- Second Floor Laundry
- Dining Room Open to Kitchen
- Kitchen Pantry Closet
- Hardwood Floors in Foyer, Great Room, Kitchen, Dining Room, and Pantry
- Master Suite with Large Closet, and Double Vanity
- Bench Seat in Entry with Walk-in Closet
- Central Staircase
- Ceramic Tile Floors in Baths, Powder and Laundry Room
- 96%+ Efficient Heating/Cooling System for Superior Comfort and Efficiency