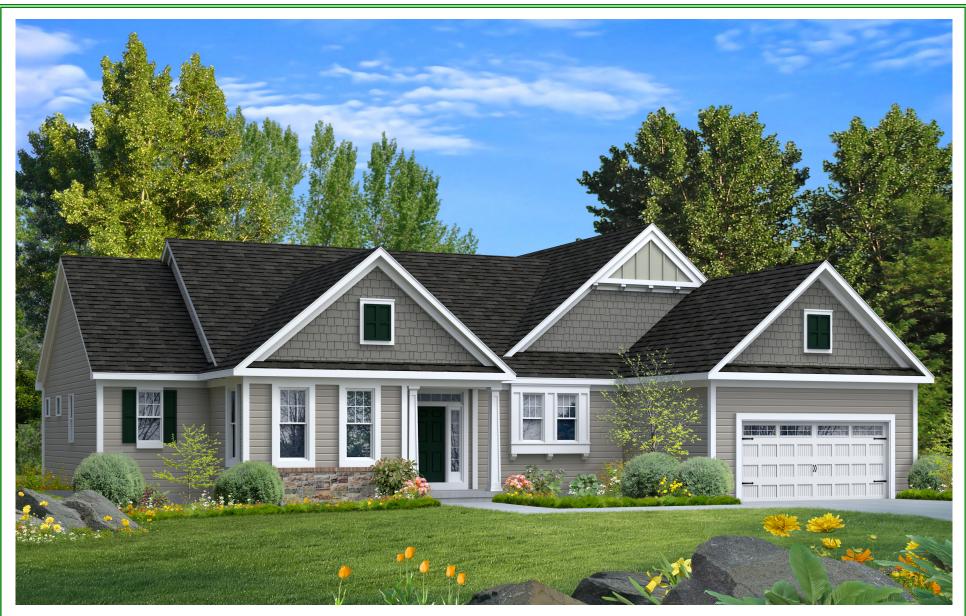

## Woodstone Custom Homes

Ranch Portfolio Plan — 2,578

## Ranch Portfolio Plan - 2,578 Plan Details

• Square Footage:

First Floor  $\frac{2,578}{2,578}$ 

- Two Car Front-Load Garage
- Stone and Shake Siding Accent Front
- Three Bedrooms; 2-1/2 Baths
- Great Room with Gas Fireplace
- Den off Foyer
- Laundry Room
- Dining Room Open to Kitchen/GR
- Hardwood Floors in Foyer, Kitchen, Dining Room, and Walk-in Pantry
- Master Suite with Large Walk-in Closet, Toilet Room, and Two Separate Vanities
- Built-In Bench Seat and Drop Zone in Entry
- Ceramic Tile Floors in Entry, Baths, Powder Room and Laundry Room
- Optional High Ceilings in Great Room, Master Bedroom, and Den
- Central Staircase to Optional Finished Lower Level
- 96%+ Efficient Heating/Cooling System for Superior Comfort and Efficiency