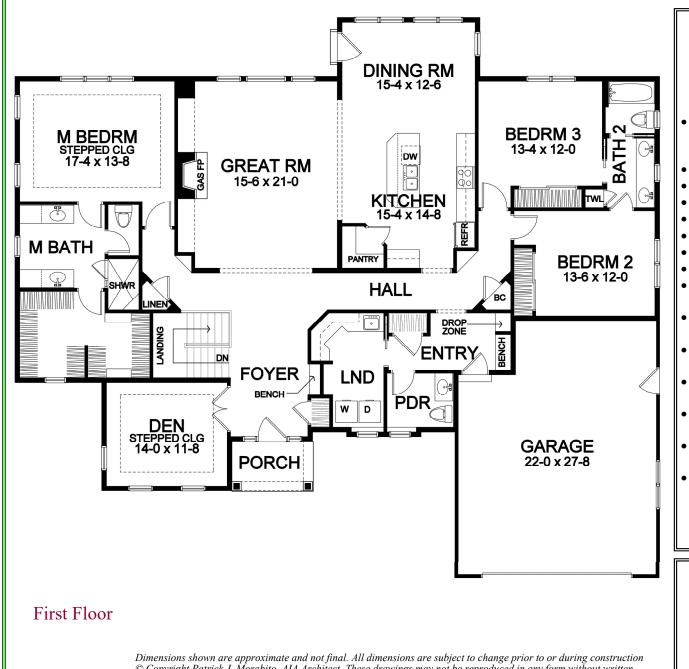

## Ranch Portfolio Plan - 2,578 Plan Details

• Square Footage:

First Floor  $\frac{2,578}{2,578}$ 

- Two Car Front-Load Garage
- Stone and Shake Siding Accent Front
- Three Bedrooms; 2-1/2 Baths
- Great Room with Gas Fireplace
- Den off Foyer
- Laundry Room
- Dining Room Open to Kitchen/GR
- Hardwood Floors in Foyer, Kitchen, Dining Room, and Walk-in Pantry
- Master Suite with Large Walk-in Closet, Toilet Room, and Two Separate Vanities
- Built-In Bench Seat and Drop Zone in Entry
- Ceramic Tile Floors in Entry, Baths, Powder Room and Laundry Room
- Optional High Ceilings in Great Room, Master Bedroom, and Den
- Central Staircase to Optional Finished Lower Level
- 96%+ Efficient Heating/Cooling System for Superior Comfort and Efficiency

Dimensions shown are approximate and not final. All dimensions are subject to change prior to or during construction © Copyright Patrick J. Morabito, AIA Architect. These drawings may not be reproduced in any form without written permission from Patrick J. Morabito, AIA Architect and Woodstone Custom Homes, Inc.