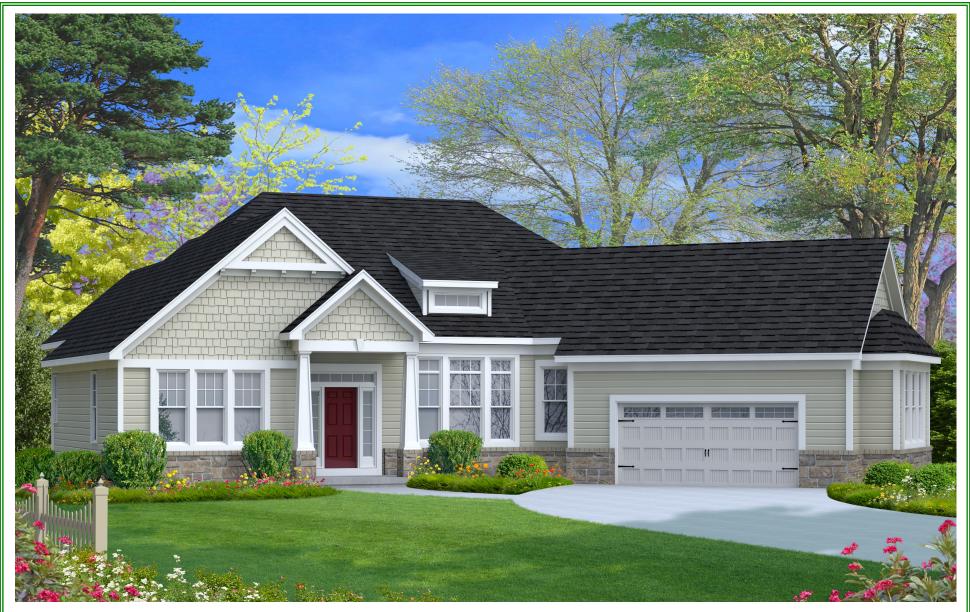

## Woodstone Custom Homes

Ranch Portfolio Plan — 2,809

Dimensions shown are approximate and not final. All dimensions are subject to change prior to or during construction © Copyright Patrick J. Morabito, AIA Architect. These drawings may not be reproduced in any form without written permission from Patrick J. Morabito, AIA Architect and Woodstone Custom Homes, Inc.

## Ranch Portfolio Plan - 2,809 Plan Details

• Square Footage:

First Floor <u>2,809</u> Total <u>2,809</u>

- Two Car Angle-Load Garage
- Stone and Shake Siding Accent Front
- Three Bedrooms; 2-1/2 Baths
- Great Room with Gas Fireplace, and Optional Built-ins
- Study off Foyer
- Laundry Room
- Formal Dining Room and Dinette
- Hardwood Floors in Foyer, Kitchen, Dinette, and Pantry
- Master Suite with Large Walk-in Closet, Toilet Room, and Double Vanity
- Built-In Bench Seat in Entry
- Ceramic Tile Floors in Entry, Baths, Powder Room and Laundry Room
- Optional High Ceilings in GR, Master Bedroom, DR, and Dinette
- Central Staircase to Optional Finished Lower Level
- 96%+ Efficient Heating/Cooling System for Superior Comfort and Efficiency