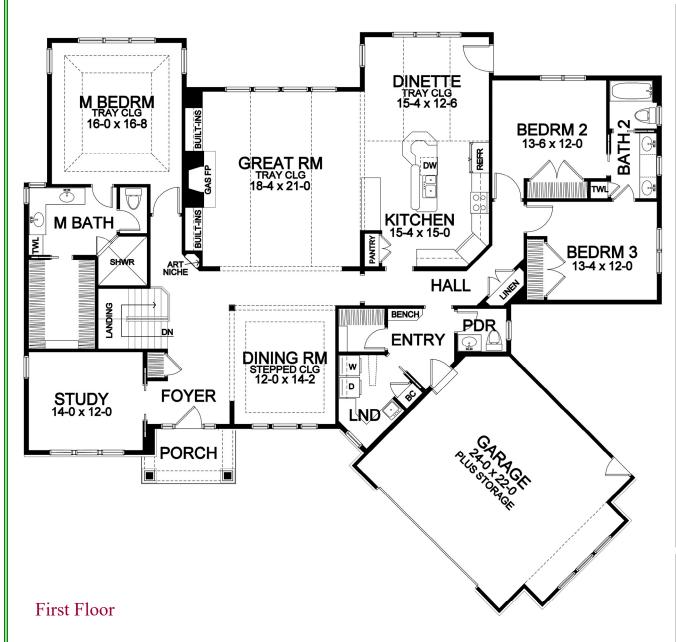

## Ranch Portfolio Plan - 2,809 Plan Details

• Square Footage:

First Floor <u>2,809</u> Total <u>2,809</u>

- Two Car Angle-Load Garage
- Stone and Shake Siding Accent Front
- Three Bedrooms; 2-1/2 Baths
- Great Room with Gas Fireplace, and Optional Built-ins
- Study off Foyer
- Laundry Room
- Formal Dining Room and Dinette
- Hardwood Floors in Foyer, Kitchen, Dinette, and Pantry
- Master Suite with Large Walk-in Closet, Toilet Room, and Double Vanity
- Built-In Bench Seat in Entry
- Ceramic Tile Floors in Entry, Baths, Powder Room and Laundry Room
- Optional High Ceilings in GR, Master Bedroom, DR, and Dinette
- Central Staircase to Optional Finished Lower Level
- 96%+ Efficient Heating/Cooling System for Superior Comfort and Efficiency