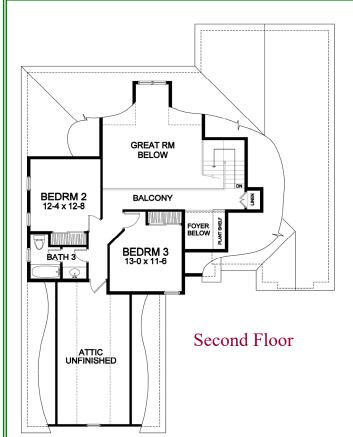

## FF Master Portfolio Plan - 2,406 Plan Details

• Square Footage:

First Floor 1,852

• Second Floor <u>554</u>

• Total 2,406

- Two Car Side-Load Garage
- Stone and Shake Accent Front
- Three Bedrooms; Three Baths
- Great Room with Gas Fireplace, and Vaulted Ceiling
- Covered Rear Porch
- First Floor Laundry Room
- Flex Room off Foyer
- Formal Dining Room
- Hardwood Floors in Foyer, Kitchen, Dinette, and Pantry
- Master Suite with Walk-in Closet, Toilet Room, and Double Vanity
- Built-in Bench in Entry
- Ceramic Tile Floors in Entry, Baths, and Laundry
- Optional Stepped Ceilings DR and Master
- Optional Storage Attic Over Garage
- 96%+ Efficient Heating/Cooling System for Superior Comfort and Efficiency