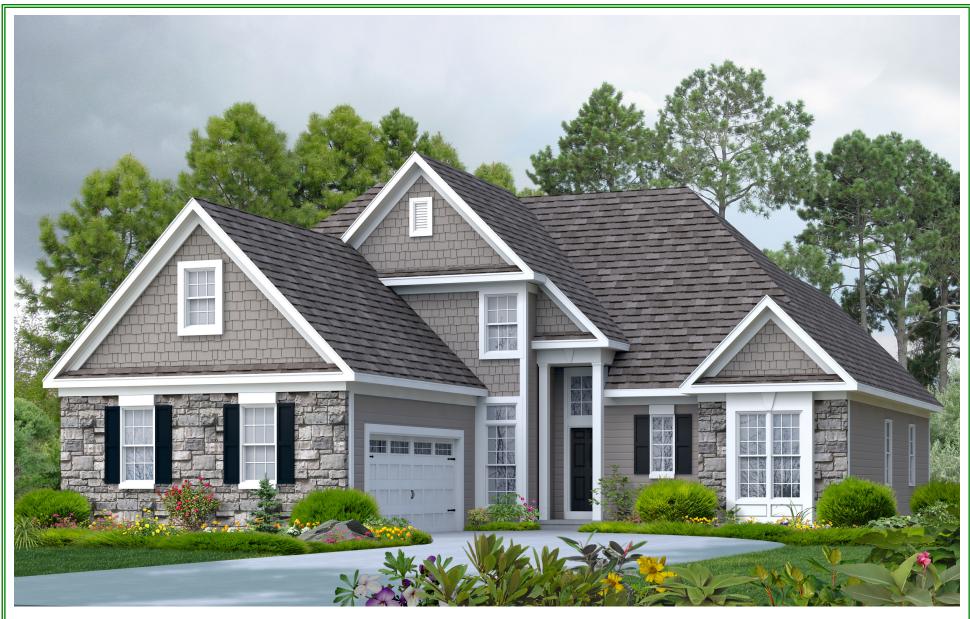

## FF Master Portfolio Plan - 2,406 Plan Details

• Square Footage:

First Floor 1,852

• Second Floor <u>554</u>

• Total 2,406

- Two Car Side-Load Garage
- Stone and Shake Accent Front
- Three Bedrooms; Three Baths
- Great Room with Gas Fireplace, and Vaulted Ceiling
- Covered Rear Porch
- First Floor Laundry Room
- Flex Room off Foyer
- Formal Dining Room
- Hardwood Floors in Foyer, Kitchen, Dinette, and Pantry
- Master Suite with Walk-in Closet, Toilet Room, and Double Vanity
- Built-in Bench in Entry
- Ceramic Tile Floors in Entry, Baths, and Laundry
- Optional Stepped Ceilings DR and Master
- Optional Storage Attic Over Garage
- 96%+ Efficient Heating/Cooling System for Superior Comfort and Efficiency