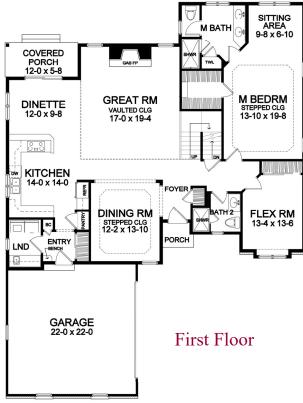

## FF Master Portfolio Plan - 2,406 Plan Details

• Square Footage:

First Floor 1,852

• Second Floor <u>554</u>

• Total 2,406

- Two Car Side-Load Garage
- Stone and Shake Accent Front
- Three Bedrooms; Three Baths
- Great Room with Gas Fireplace, and Vaulted Ceiling
- Covered Rear Porch
- First Floor Laundry Room
- Flex Room off Foyer
- Formal Dining Room
- Hardwood Floors in Foyer, Kitchen, Dinette, and Pantry
- Master Suite with Walk-in Closet, Toilet Room, and Double Vanity
- Built-in Bench in Entry
- Ceramic Tile Floors in Entry, Baths, and Laundry
- Optional Stepped Ceilings DR and Master
- Optional Storage Attic Over Garage
- 96%+ Efficient Heating/Cooling System for Superior Comfort and Efficiency