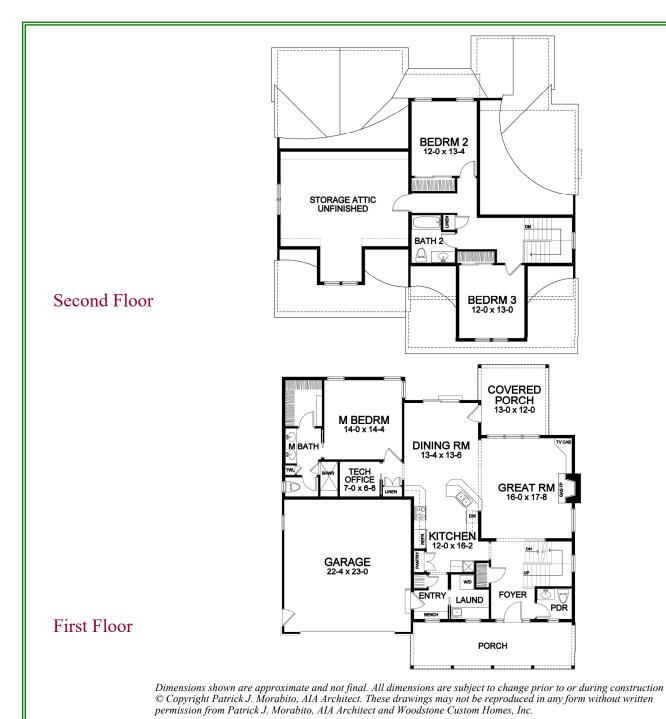

## FF Master Portfolio Plan - 1,983 Plan Details

• Square Footage:

First Floor 1,426

• Second Floor <u>557</u>

• Total 1,983

Two Car Front-Load Garage

Stone Accent Front

• Three Bedrooms; 2-1/2 Baths

 Great Room with Gas Fireplace, and Optional Built-ins

• Dining Room Open to Kitchen

Covered Rear Porch

• First Floor Laundry Room

Mini Office off Kitchen/Master Bedroom

 Hardwood Floors in Foyer, Kitchen, Dining Room, and Pantry

 Master Suite with Walk-in Closet, Toilet Room, and Double Vanity

 Ceramic Tile Floors in Entry, Baths, Powder Room, and Laundry

• Built-in Bench Seat in Entry

Optional High Ceiling in Great Room

• Optional Storage Attic Over Garage