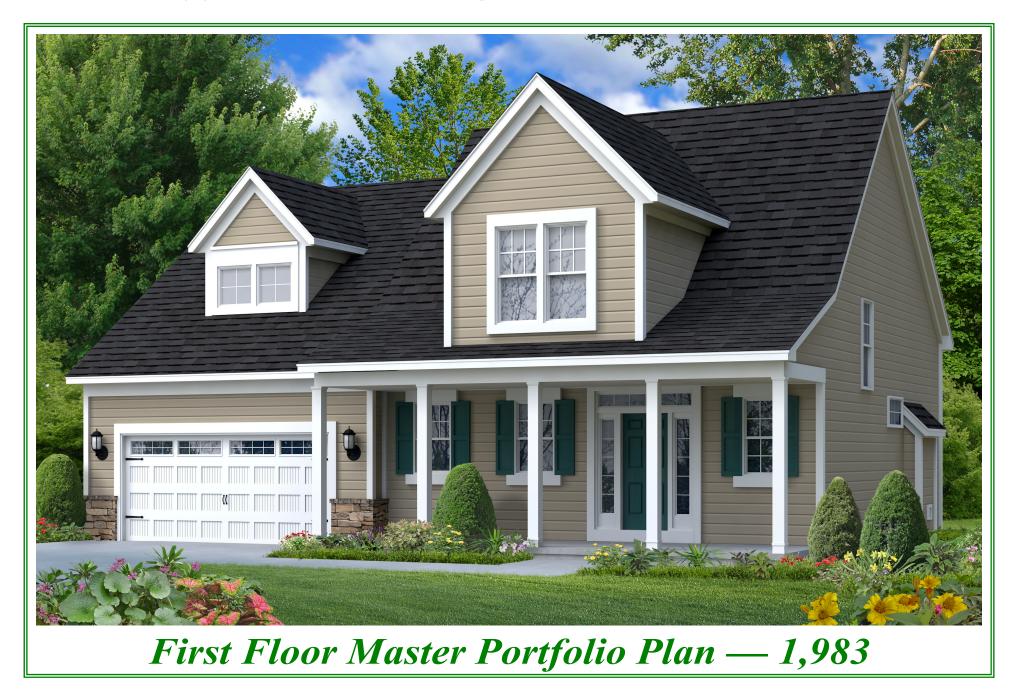

## FF Master Portfolio Plan - 1,983 Plan Details

• Square Footage:

First Floor 1,426

• Second Floor <u>557</u>

• Total 1,983

Two Car Front-Load Garage

Stone Accent Front

• Three Bedrooms; 2-1/2 Baths