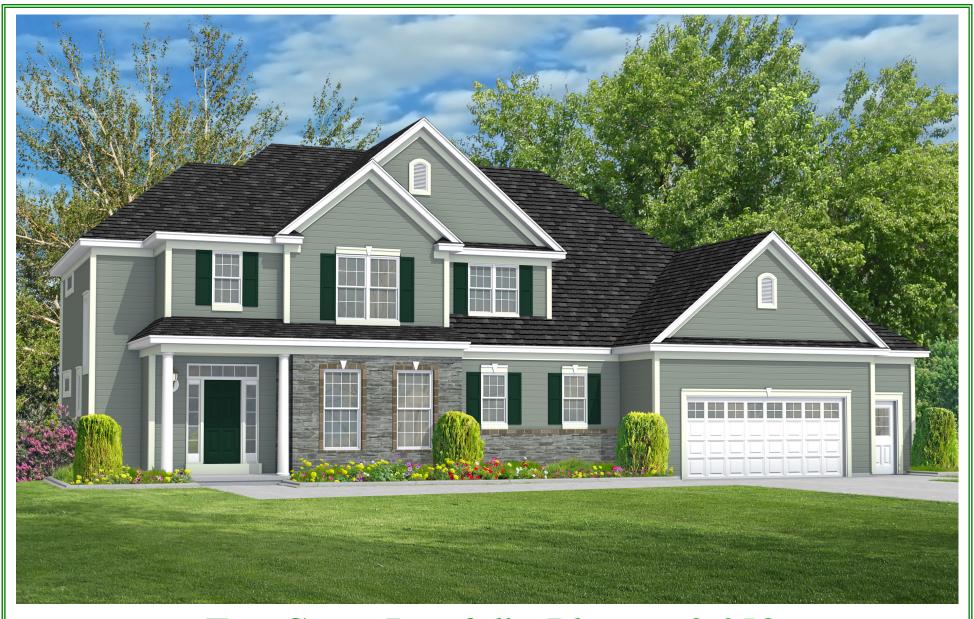

## Woodstone Custom Homes

Two Story Portfolio Plan — 3,058

w D

LND

**DINING RM** 

14-0 x 14-0

**FOYER** 

**PORCH** 

## Two Story Portfolio Plan - 3,058 Plan Details

• Square Footage:

First Floor 1,581 Second Floor 1,477 Total 3.058

- Two Car Front-Load Garage with Storage
- Stone Accent Front
- Four Bedrooms; 3-1/2 Baths
- Gathering Room with Gas Fireplace
- Hearth Room with Gas Fireplace
- Optional GR and Hearth Room Built-ins
- Study off Foyer
- First Floor Laundry
- Formal Dining Room
- Hardwood Floors in Foyer, Kitchen, Dinette, and Hearth Room
- Master Suite with Large Closet, Whirlpool Tub, Toilet Room, and Separate Vanities
- Bench Seat in Entry with Walk-in Closet, and Optional Built-in Cubbies
- Ceramic Tile Floors in Entry, Baths, Powder and Laundry Room
- Optional Exterior Wood Deck
- 96%+ Efficient Heating/Cooling System for Superior Comfort and Efficiency