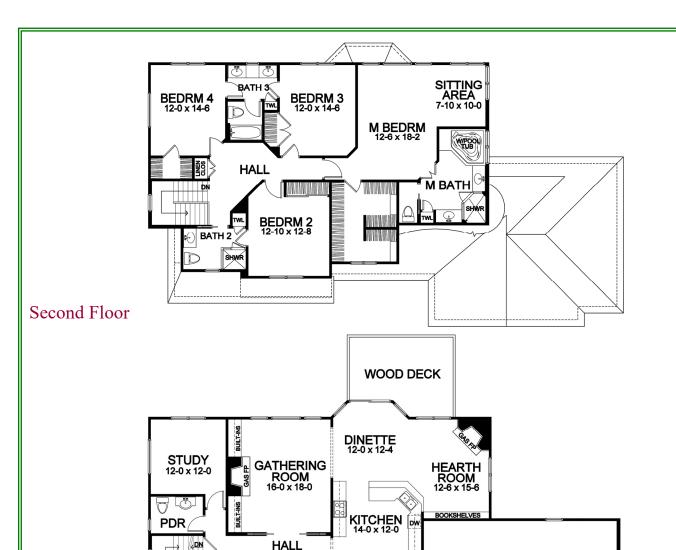

## Woodstone Custom Homes

Two Story Portfolio Plan — 3,058

w D

LND

**DINING RM** 

14-0 x 14-0

**FOYER** 

**PORCH** 

First Floor

Dimensions shown are approximate and not final. All dimensions are subject to change prior to or during construction © Copyright Patrick J. Morabito, AIA Architect. These drawings may not be reproduced in any form without written permission from Patrick J. Morabito, AIA Architect and Woodstone Custom Homes, Inc.

ENTRY

CUBBIES

## Two Story Portfolio Plan - 3,058 Plan Details

• Square Footage:

First Floor 1,581 Second Floor 1,477 Total 3.058

- Two Car Front-Load Garage with Storage
- Stone Accent Front
- Four Bedrooms; 3-1/2 Baths
- Gathering Room with Gas Fireplace
- Hearth Room with Gas Fireplace
- Optional GR and Hearth Room Built-ins
- Study off Foyer
- First Floor Laundry
- Formal Dining Room
- Hardwood Floors in Foyer, Kitchen, Dinette, and Hearth Room
- Master Suite with Large Closet, Whirlpool Tub, Toilet Room, and Separate Vanities
- Bench Seat in Entry with Walk-in Closet, and Optional Built-in Cubbies
- Ceramic Tile Floors in Entry, Baths, Powder and Laundry Room
- Optional Exterior Wood Deck
- 96%+ Efficient Heating/Cooling System for Superior Comfort and Efficiency

585-586-0953

**GARAGE** 

28-0 x 24-0