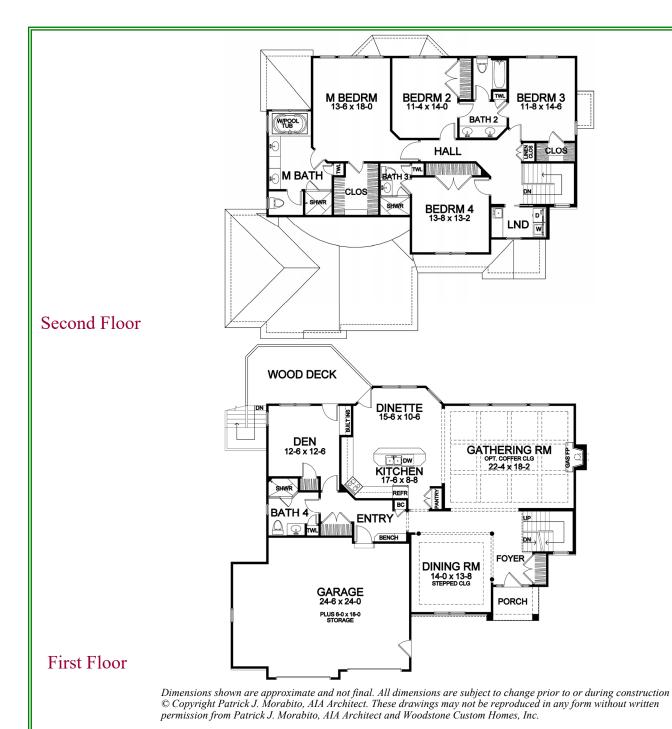

## Two Story Portfolio Plan - 2,924 Plan Details

• Square Footage:

First Floor 1,518 Second Floor 1,406 Total 2,924

- Two Car Front-Load Garage with Storage
- Stone Accent Front
- Four Bedrooms; Four Baths
- Large Great Room with Gas Fireplace, and Optional Coffered Ceiling
- First Floor Den/Bedroom 5, with Optional Built-ins
- Second Floor Laundry
- Formal Dining Room, with Optional Stepped Ceiling
- Hardwood Floors in Foyer, Kitchen, Dinette, and Pantry
- Master Suite with Whirlpool Tub, Toilet Room, and Double Vanity
- Bench Seat in Entry
- Ceramic Tile Floors in Entry, Baths, and Laundry Room
- Optional Exterior Wood Deck and Stairs
- 96%+ Efficient Heating/Cooling System for Superior Comfort and Efficiency