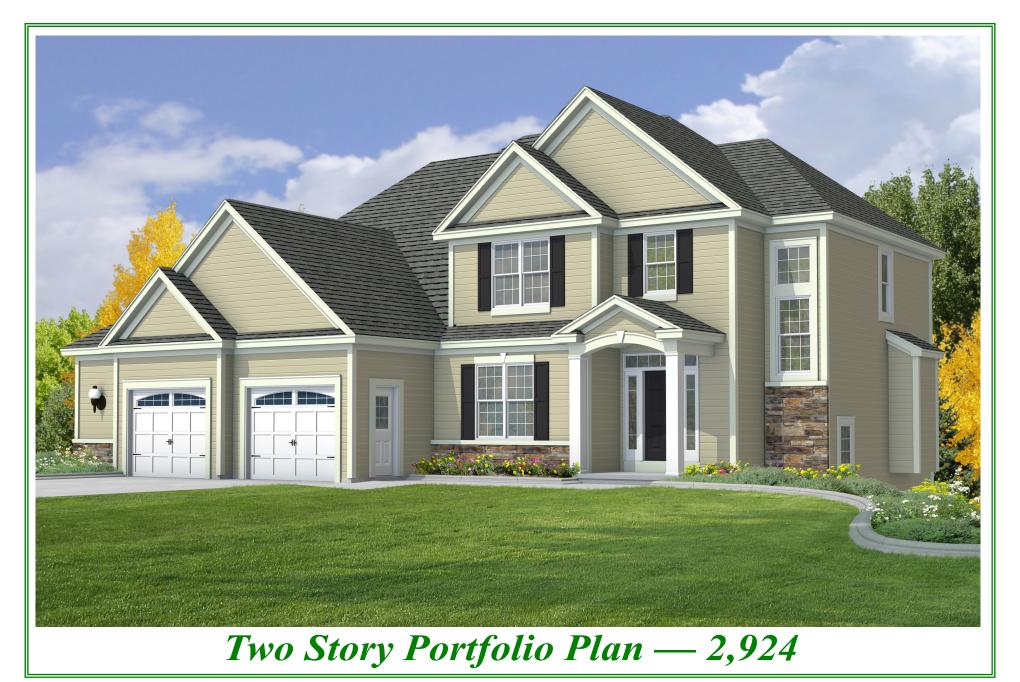

## Two Story Portfolio Plan - 2,924 Plan Details

• Square Footage:

First Floor 1,518 Second Floor 1,406 Total 2,924

- Two Car Front-Load Garage with Storage
- Stone Accent Front
- Four Bedrooms; Four Baths
- Large Great Room with Gas Fireplace, and Optional Coffered Ceiling
- First Floor Den/Bedroom 5, with Optional Built-ins
- Second Floor Laundry
- Formal Dining Room, with Optional Stepped Ceiling
- Hardwood Floors in Foyer, Kitchen, Dinette, and Pantry
- Master Suite with Whirlpool Tub, Toilet Room, and Double Vanity
- Bench Seat in Entry
- Ceramic Tile Floors in Entry, Baths, and Laundry Room
- Optional Exterior Wood Deck and Stairs
- 96%+ Efficient Heating/Cooling System for Superior Comfort and Efficiency