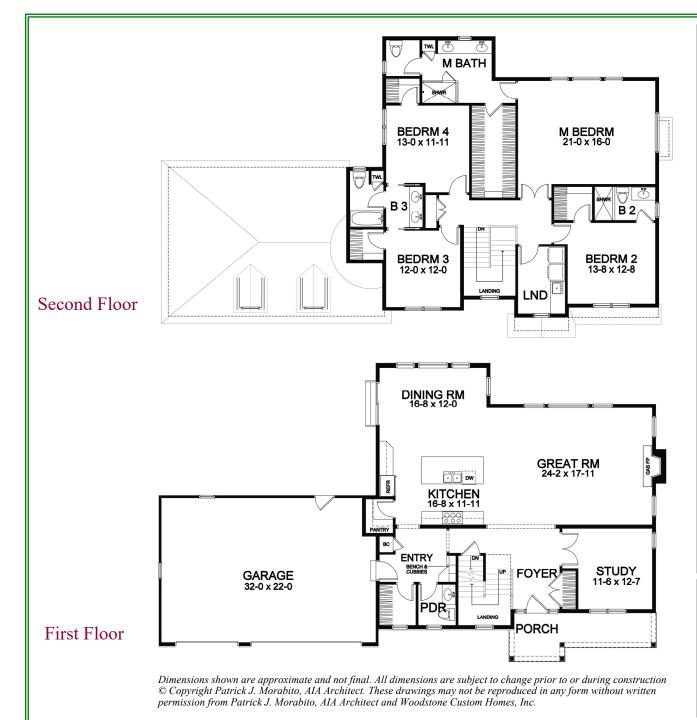

## Two Story Portfolio Plan - 2,905 SF Plan Details

• Square Footage:

First Floor 1,415 Second Floor 1,490 Total 2,905

- Three Car Front-Load Garage
- Stone and Shake Accent Front
- Four Bedrooms; 3-1/2 Baths
- Great Room with Gas Fireplace
- Study off Foyer
- Walk-in Pantry
- Second Floor Laundry
- All Bedrooms have Walk-in Closets
- Large Dining Room Open to Kitchen and Great Room
- Hardwood Floors in Foyer, Kitchen, Dining Room, Great room, and Pantry
- Master Suite with Extra Large Closet, Toilet Room, and Double Sink Vanity
- Bench Seat in Entry with Walk-in Closet, and Built-in Cubbies
- Ceramic Tile Floors in Entry, Baths, Powder Room, and Laundry Room
- 96%+ Efficient Heating/Cooling System for Superior Comfort and Efficiency