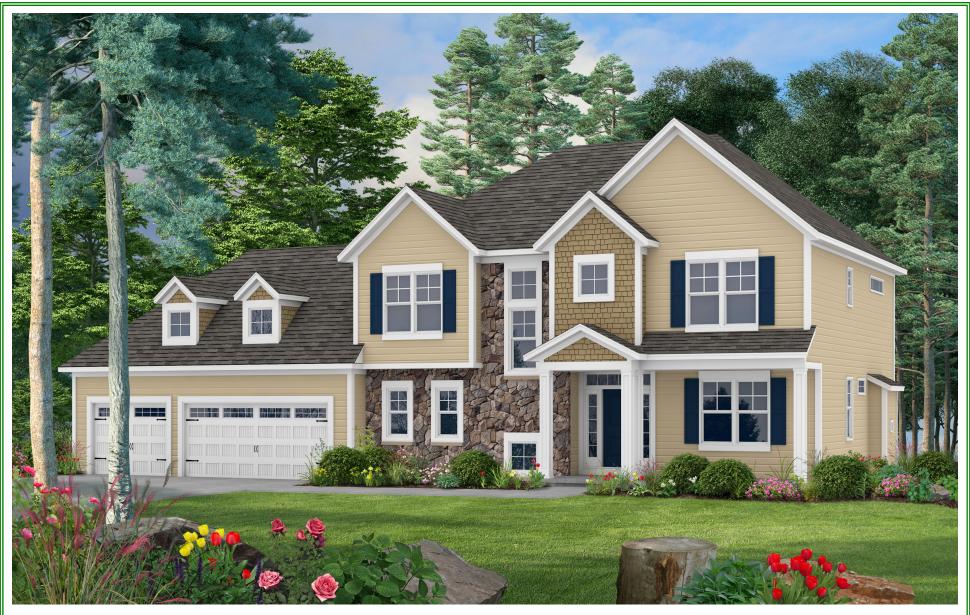

## Woodstone Custom Homes

Two Story Portfolio Plan — 2,905

## Two Story Portfolio Plan - 2,905 SF Plan Details

• Square Footage:

First Floor 1,415 Second Floor 1,490 Total 2,905

- Three Car Front-Load Garage
- Stone and Shake Accent Front
- Four Bedrooms; 3-1/2 Baths
- Great Room with Gas Fireplace
- Study off Foyer
- Walk-in Pantry
- Second Floor Laundry
- All Bedrooms have Walk-in Closets
- Large Dining Room Open to Kitchen and Great Room
- Hardwood Floors in Foyer, Kitchen, Dining Room, Great room, and Pantry
- Master Suite with Extra Large Closet, Toilet Room, and Double Sink Vanity
- Bench Seat in Entry with Walk-in Closet, and Built-in Cubbies
- Ceramic Tile Floors in Entry, Baths, Powder Room, and Laundry Room
- 96%+ Efficient Heating/Cooling System for Superior Comfort and Efficiency