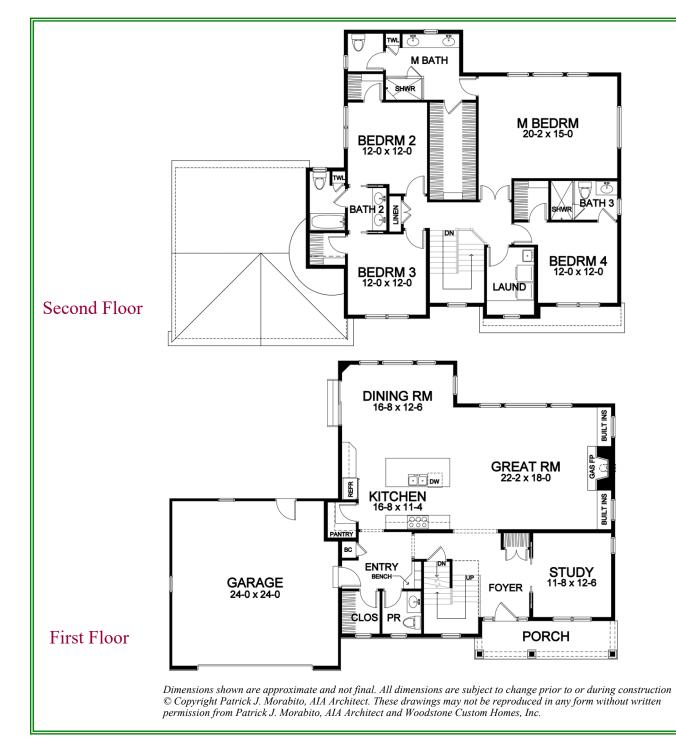

## Two Story Portfolio Plan - 2,746 Plan Details Square Footage: First Floor 1.343 Second Floor 1,403 2.746 Total Two Car Front-Load Garage 13-course basement Stone and Shake Accent Front Paving Stone Walk and Patio Four Bedrooms; 3-1/2 Baths Great Room with Gas Fireplace/Built-ins Study off Foyer Walk-in Pantry Large Dining Room Open to Kitchen and Great Room Hardwood Floors in Foyer, Kitchen, Dining Room, Great room, and Pantry

• Master Suite with Large Closet, Toilet Room, and Double Sink Vanity

.

•

•

•

.

•

•

- Bench Seat in Entry with Built-In Cubbies, and Coat Closet
- Ceramic Tile Floors in Garage Entry, Baths, Powder Room, and Laundry Room
- 96%+ Efficient Heating/Cooling System for Superior Comfort and Efficiency