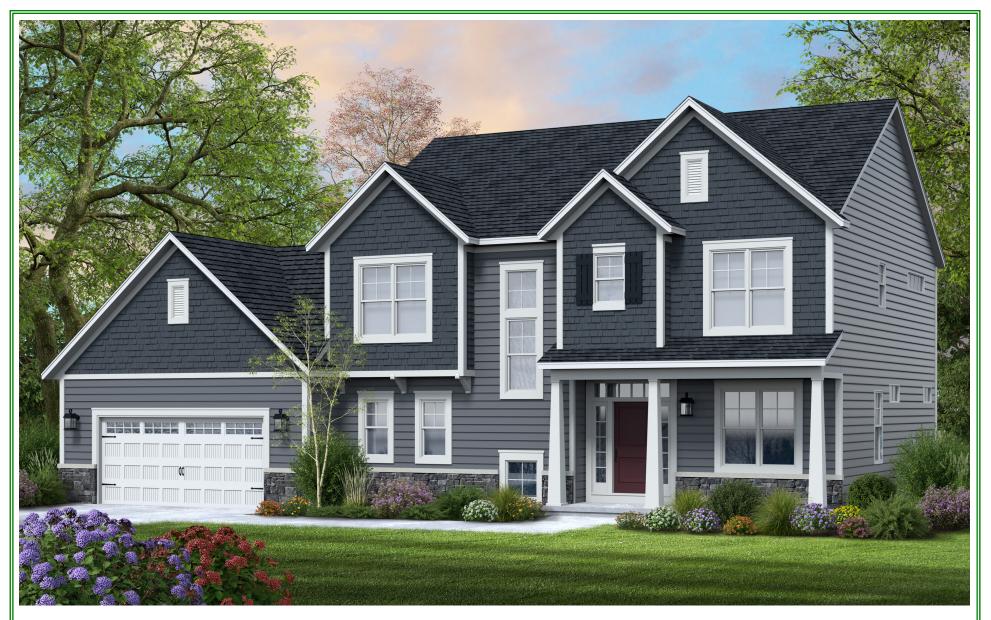

## *Two Story Portfolio Plan — 2,746*

Woodstone Custom Homes, Inc. • 15 Fishers Road, Suite 202 • Pittsford, New York 14534 • homesbywoodstone.com

## Two Story Portfolio Plan - 2,746 Plan Details Square Footage: First Floor 1.343 Second Floor 1,403 2.746 Total Two Car Front-Load Garage 13-course basement Stone and Shake Accent Front Paving Stone Walk and Patio Four Bedrooms; 3-1/2 Baths Great Room with Gas Fireplace/Built-ins Study off Foyer Walk-in Pantry Large Dining Room Open to Kitchen and Great Room Hardwood Floors in Foyer, Kitchen, Dining Room, Great room, and Pantry