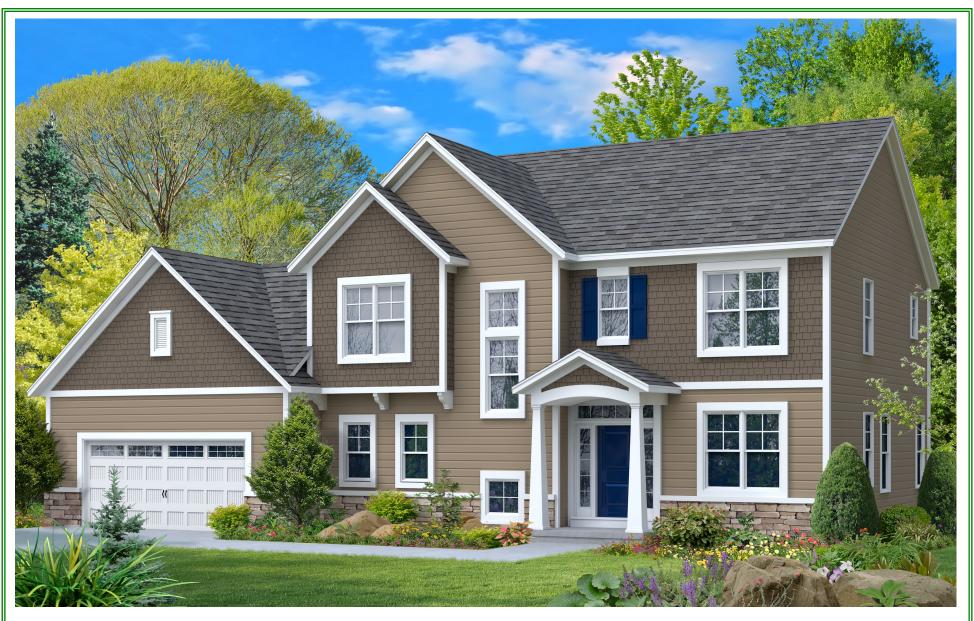

## Woodstone Custom Homes

Two Story Portfolio Plan — 2,687

## Two Story Portfolio Plan - 2,687 Plan Details

• Square Footage:

First Floor 1,343
• Second Floor 1,344
Total 2,687

- Two Car Front-Load Garage
- Stone and Shake Siding Accent Front
- Four Bedrooms; 3-1/2 Baths
- Large Great Room with Gas Fireplace, and Optional Built-ins
- Study off Foyer
- Second Floor Laundry
- Dining Room Open to Kitchen
- Walk-in Pantry
- Hardwood Floors in Foyer, Great Room, Kitchen, Dining Room, and Pantry
- Master Suite with Large Closet, Toilet Room, and Double Vanity
- Bench Seat in Entry with Walk-in Closet, and Optional Built-in Cubbies
- Ceramic Tile Floors in Entry, Baths, Powder and Laundry Room
- 96%+ Efficient Heating/Cooling System for Superior Comfort and Efficiency