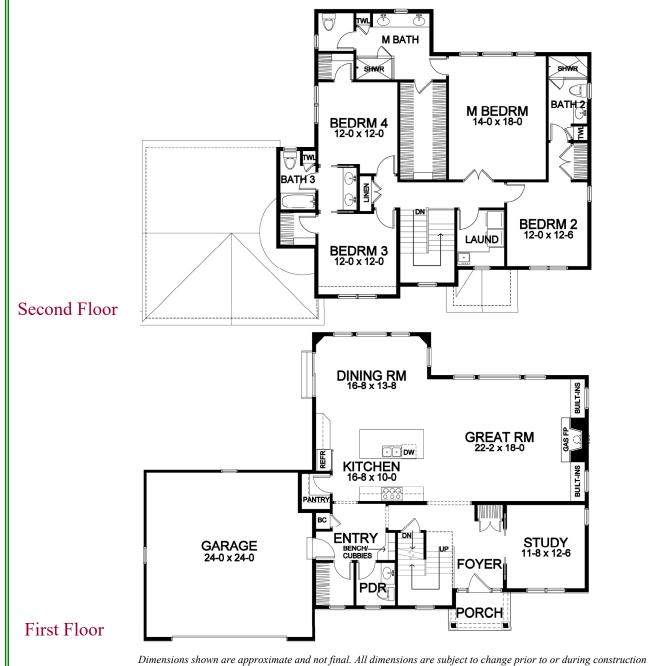

## Two Story Portfolio Plan - 2,687 Plan Details

• Square Footage:

First Floor 1,343
• Second Floor 1,344
Total 2,687

- Two Car Front-Load Garage
- Stone and Shake Siding Accent Front
- Four Bedrooms; 3-1/2 Baths
- Large Great Room with Gas Fireplace, and Optional Built-ins
- Study off Foyer
- Second Floor Laundry
- Dining Room Open to Kitchen
- Walk-in Pantry
- Hardwood Floors in Foyer, Great Room, Kitchen, Dining Room, and Pantry
- Master Suite with Large Closet, Toilet Room, and Double Vanity
- Bench Seat in Entry with Walk-in Closet, and Optional Built-in Cubbies
- Ceramic Tile Floors in Entry, Baths, Powder and Laundry Room
- 96%+ Efficient Heating/Cooling System for Superior Comfort and Efficiency