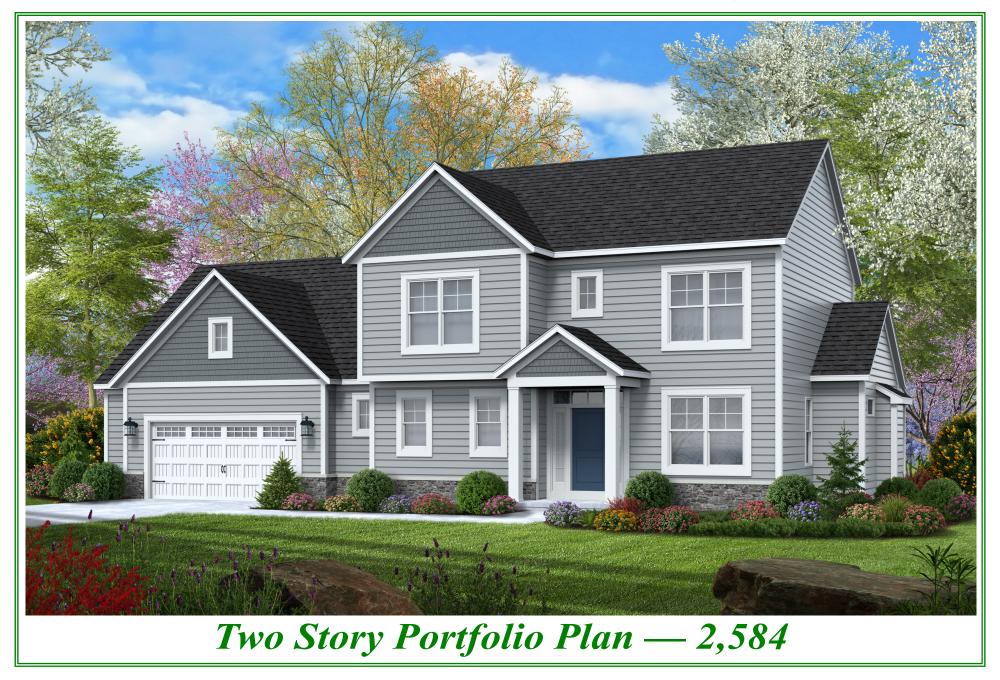

## Two Story Portfolio Plan - 2,584 Plan Details

• Square Footage:

First Floor 1,349
Second Floor 1,235
Total 2,584

- Two Car Front-Load Garage, with Extra Storage Area
- Stone and Shake Siding Accent Front
- Four Bedrooms; 2-1/2 Baths
- Large Great Room with Gas Fireplace
- Study off Foyer
- First Floor Laundry
- Dining Room Open to Kitchen and GR
- Walk-in Pantry
- Tech Office off Kitchen
- Hardwood Floors in Foyer, Great Room, Kitchen, Dining Room, Tech Office, and Pantry
- Master Suite with Large Closet, Toilet Room, and Double Vanity
- Bench Seat in Entry with Walk-in Closet, and Optional Built-in Cubbies
- Ceramic Tile Floors in Baths, Powder and Laundry Room
- 96%+ Efficient Heating/Cooling System for Superior Comfort and Efficiency