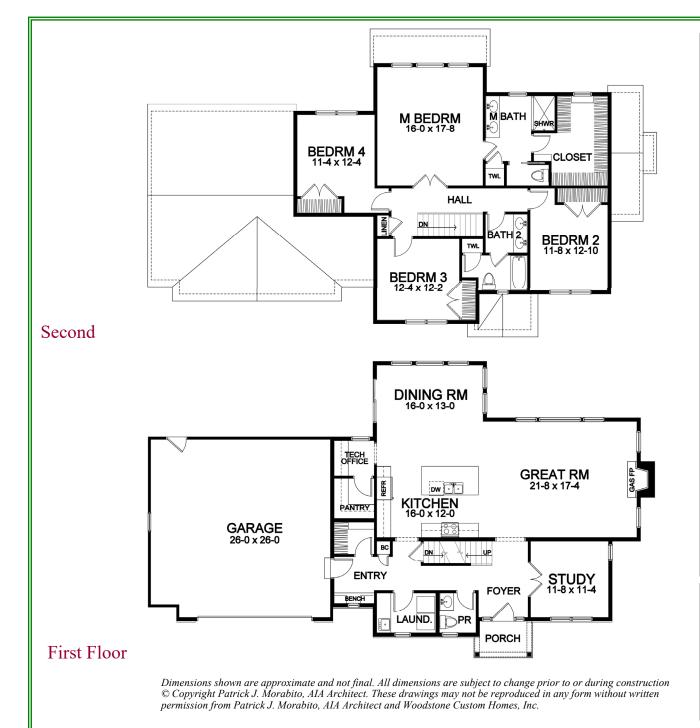

## Two Story Portfolio Plan - 2,584 Plan Details

• Square Footage:

First Floor 1,349
Second Floor 1,235
Total 2,584

- Two Car Front-Load Garage, with Extra Storage Area
- Stone and Shake Siding Accent Front
- Four Bedrooms; 2-1/2 Baths
- Large Great Room with Gas Fireplace
- Study off Foyer
- First Floor Laundry
- Dining Room Open to Kitchen and GR
- Walk-in Pantry
- Tech Office off Kitchen
- Hardwood Floors in Foyer, Great Room, Kitchen, Dining Room, Tech Office, and Pantry
- Master Suite with Large Closet, Toilet Room, and Double Vanity
- Bench Seat in Entry with Walk-in Closet, and Optional Built-in Cubbies
- Ceramic Tile Floors in Baths, Powder and Laundry Room
- 96%+ Efficient Heating/Cooling System for Superior Comfort and Efficiency