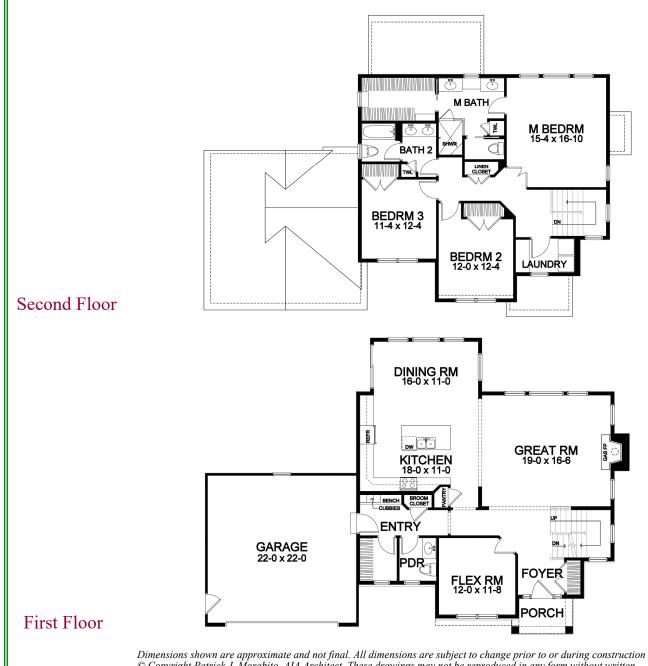

## Woodstone Custom Homes

Two Story Portfolio Plan — 2,246

Two Story Portfolio Plan - 2,246
Plan Details

• Square Footage:

First Floor 1,208
Second Floor 1,038
Total 2,246

- Two Car Front-Load Garage
- Stone Accent Front
- Three Bedrooms; 2-1/2 Baths
- Great Room with Gas Fireplace
- Flex Room off Foyer
- Second Floor Laundry
- Dining Room Open to Kitchen
- Pantry
- Open Foyer
- Hardwood Floors in Foyer, Kitchen, Dining Room, and Pantry
- Master Suite with Large Closet, Toilet Room, and Double Vanity
- Bath #2 is Split, with Double Vanity
- Bench Seat in Entry with Walk-in Closet, and Optional Built-in Cubbies
- Ceramic Tile Floors in Entry, Baths, Powder and Laundry Room
- 96%+ Efficient Heating/Cooling System for Superior Comfort and Efficiency