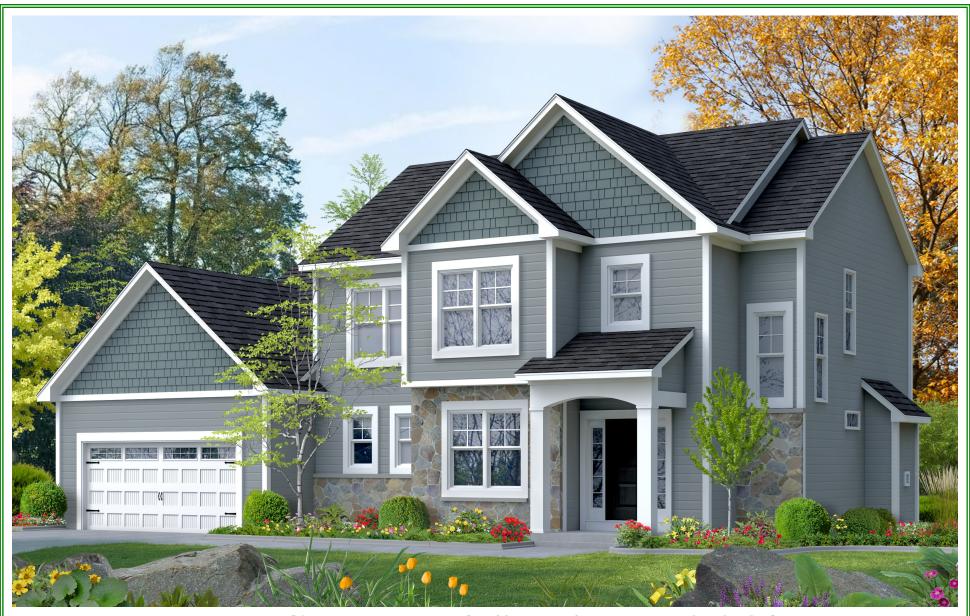

## Woodstone Custom Homes

Two Story Portfolio Plan — 2,246

Two Story Portfolio Plan - 2,246
Plan Details

• Square Footage:

First Floor 1,208
Second Floor 1,038
Total 2,246

- Two Car Front-Load Garage
- Stone Accent Front
- Three Bedrooms; 2-1/2 Baths
- Great Room with Gas Fireplace
- Flex Room off Foyer
- Second Floor Laundry
- Dining Room Open to Kitchen
- Pantry
- Open Foyer
- Hardwood Floors in Foyer, Kitchen, Dining Room, and Pantry
- Master Suite with Large Closet, Toilet Room, and Double Vanity
- Bath #2 is Split, with Double Vanity
- Bench Seat in Entry with Walk-in Closet, and Optional Built-in Cubbies
- Ceramic Tile Floors in Entry, Baths, Powder and Laundry Room
- 96%+ Efficient Heating/Cooling System for Superior Comfort and Efficiency