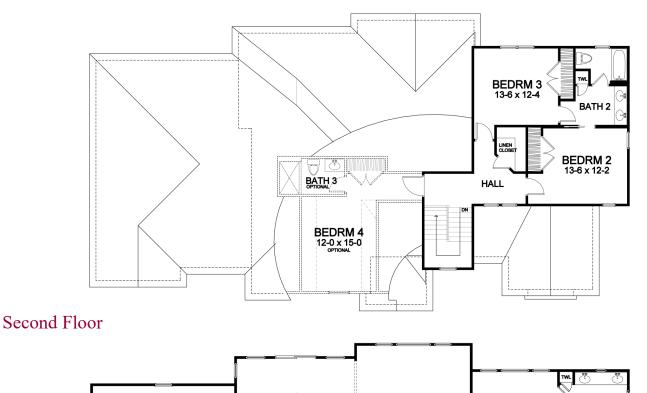

## FF Master Portfolio Plan - 2,809 Plan Details

• Square Footage:

First Floor 2,168

• Second Floor <u>641</u>

• Total 2,809

Three Car Side-Load Garage

Stone and Shake Accent FrontThree Bedrooms; 2-1/2 Baths

 Bench Seat in Entry with Walk-in Closet, and Optional Built-in Cubbies

• Ceramic Tile Floors in Entry, Baths, Powder, and Laundry

• Optional 4th Bedroom and 3rd Bath

• 96%+ Efficient Heating/Cooling System for Superior Comfort and Efficiency