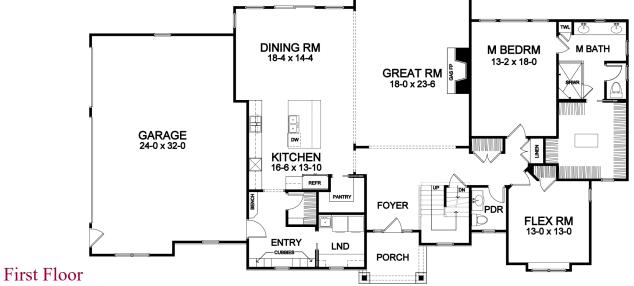

## FF Master Portfolio Plan - 2,809 Plan Details

• Square Footage:

First Floor 2,168

• Second Floor <u>641</u>

• Total 2,809

Three Car Side-Load Garage

Stone and Shake Accent FrontThree Bedrooms; 2-1/2 Baths

Great Room with Gas Fireplace

• First Floor Laundry Room

• Flex Room off Foyer

• Large Dining Room Open to Kitchen/GR

• Walk-in Pantry

• Hardwood Floors in Foyer, Kitchen, Dining Room, and Pantry

• Master Suite with Large Walk-in Closet, Toilet Room, and Double Vanity