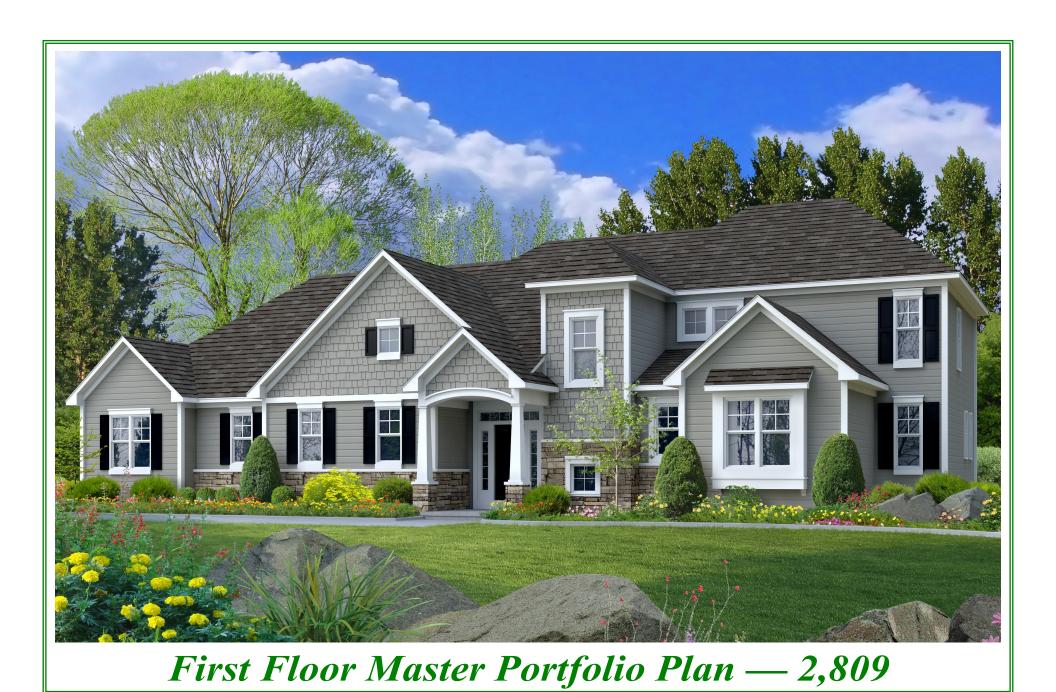

## FF Master Portfolio Plan - 2,809 Plan Details

• Square Footage:

First Floor 2,168

• Second Floor <u>641</u>

• Total 2,809

Three Car Side-Load Garage

Stone and Shake Accent FrontThree Bedrooms; 2-1/2 Baths