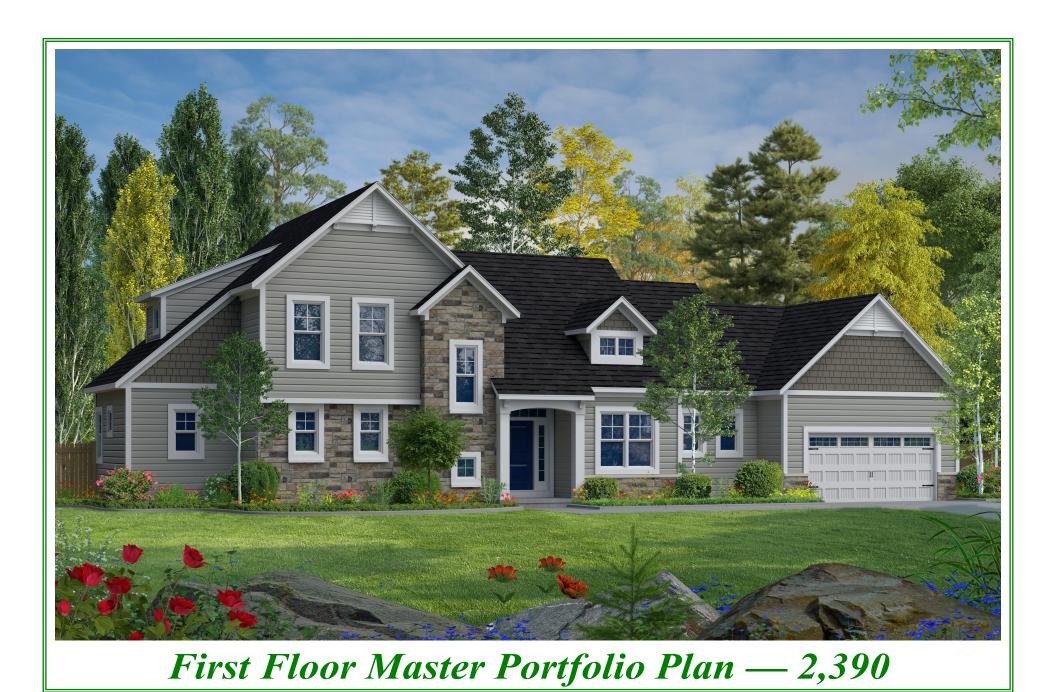

## FF Master Portfolio Plan - 2,390 Plan Details

Square Footage:

First Floor 1,860

Second Floor 530

2,390 Total

Two Car Front-Load Garage

Stone and Shake Accent Front

Three Bedrooms; 2-1/2 Baths