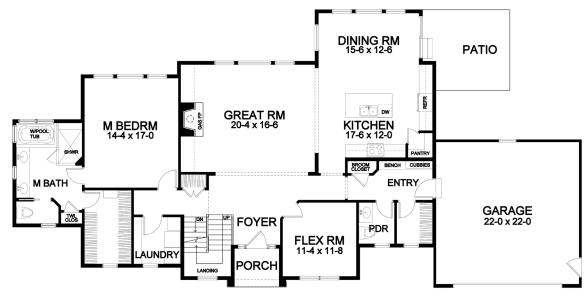

## First Floor

Dimensions shown are approximate and not final. All dimensions are subject to change prior to or during construction © Copyright Patrick J. Morabito, AIA Architect. These drawings may not be reproduced in any form without written permission from Patrick J. Morabito, AIA Architect and Woodstone Custom Homes, Inc.

## FF Master Portfolio Plan - 2,390 Plan Details

Square Footage:

First Floor 1,860

Second Floor 530

2,390 Total

Two Car Front-Load Garage

Stone and Shake Accent Front

Three Bedrooms; 2-1/2 Baths

Great Room with Gas Fireplace

High Ceiling Foyer, with Balcony Overlook

First Floor Laundry Room

Flex Room off Foyer

Dining Area Open to Kitchen/Great Room

Hardwood Floors in Foyer, Kitchen, Dining Room, and Pantry

Master Suite with Walk-in Closet, Toilet Room, Double Vanity, and Whirlpool

Built-in Bench in Entry, with Optional **Built-in Cubbies** 

Ceramic Tile Floors in Entry, Baths, Powder Room, and Laundry

Optional High Ceilings in Kitchen/Dining Room, Flex Room, and Great Room