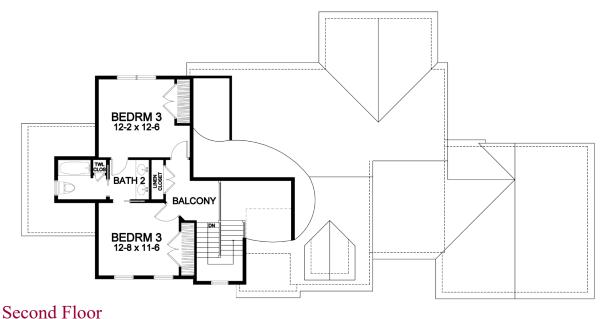

## FF Master Portfolio Plan - 2,390 Plan Details

Square Footage:

First Floor 1,860

Second Floor 530

2,390 Total

Two Car Front-Load Garage

Stone and Shake Accent Front

Three Bedrooms; 2-1/2 Baths