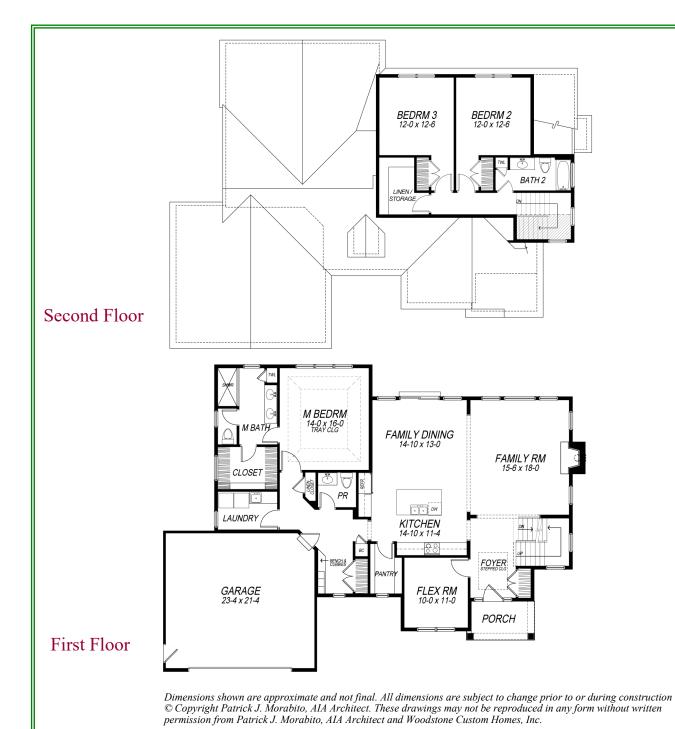

## FF Master Portfolio Plan - 2,374-1 Plan Details

• Square Footage:

First Floor 1,760 Second Floor 614 Total 2,374

- Two Car Front-Load Garage
- Stone and Shake Accent Front
- Paving Stone Walk and Patio
- Three Bedrooms; 2-1/2 Baths
- Great Room with Gas Fireplace
- Study/Flex Room off Foyer
- Large Walk-in Pantry
- First Floor Laundry
- Large Dining Room Open to Kitchen and Great Room
- Hardwood Floors in Foyer, Kitchen, Dining Room, Great room, and Pantry
- Master Suite with Large Closet, Toilet Room, and Double Sink Vanity
- Bench Seat in Entry with Coat Closet, and Built-in Cubbies
- Ceramic Tile Floors in Garage Entry, Baths, Powder Room, and Laundry Room
- 96%+ Efficient Heating/Cooling System for Superior Comfort and Efficiency