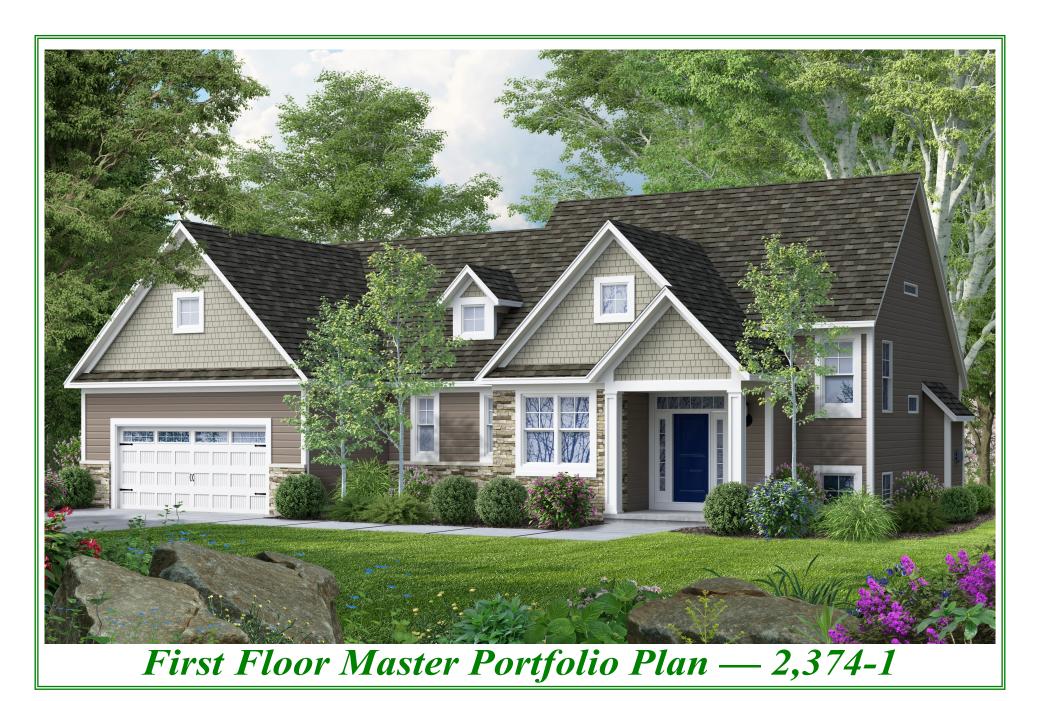

## FF Master Portfolio Plan - 2,374-1 Plan Details

• Square Footage:

First Floor 1,760 Second Floor 614 Total 2,374

- Two Car Front-Load Garage
- Stone and Shake Accent Front
- Paving Stone Walk and Patio
- Three Bedrooms; 2-1/2 Baths
- Great Room with Gas Fireplace
- Study/Flex Room off Foyer
- Large Walk-in Pantry
- First Floor Laundry
- Large Dining Room Open to Kitchen and Great Room
- Hardwood Floors in Foyer, Kitchen, Dining Room, Great room, and Pantry
- Master Suite with Large Closet, Toilet Room, and Double Sink Vanity
- Bench Seat in Entry with Coat Closet, and Built-in Cubbies
- Ceramic Tile Floors in Garage Entry, Baths, Powder Room, and Laundry Room
- 96%+ Efficient Heating/Cooling System for Superior Comfort and Efficiency