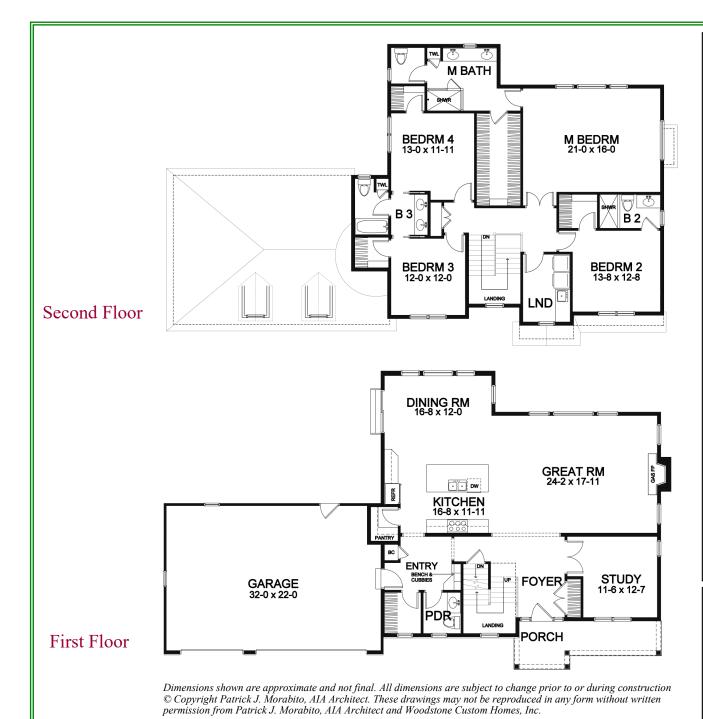

## 1091 Carrington Way (Lot 56) Plan Details

• Square Footage:

First Floor 1,415 Second Floor 1,490 Total 2,905

- Three Car Front-Load Garage
- Stone and Shake Accent Front
- Four Bedrooms; 3-1/2 Baths
- Great Room with Gas Fireplace
- Study off Foyer;
- Walk-in Pantry
- Second Floor Laundry
- All Bedrooms have Walk-in Closets
- Large Dining Room Open to Kitchen and Great Room
- Hardwood Floors in Foyer, Kitchen, Dining Room, Great room, and Pantry
- Master Suite with Extra Large Closet, Toilet Room, and Double Sink Vanity
- Bench Seat in Entry with Walk-in Closet, and Built-in Cubbies
- Ceramic Tile Floors in Entry, Baths, Powder Room, and Laundry Room
- 96%+ Efficient Heating/Cooling System for Superior Comfort and Efficiency