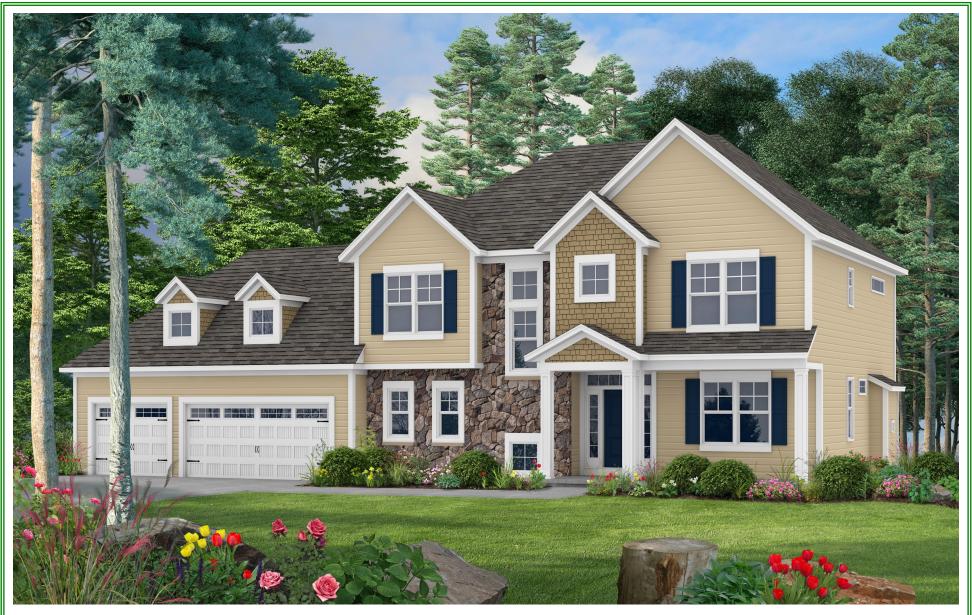

## Lot 56 Stonington Ridge

2,905 Square Foot Two Story Home

## 1091 Carrington Way (Lot 56) Plan Details

• Square Footage:

First Floor 1,415 Second Floor 1,490 Total 2,905

- Three Car Front-Load Garage
- Stone and Shake Accent Front
- Four Bedrooms; 3-1/2 Baths
- Great Room with Gas Fireplace
- Study off Foyer;
- Walk-in Pantry
- Second Floor Laundry
- All Bedrooms have Walk-in Closets
- Large Dining Room Open to Kitchen and Great Room
- Hardwood Floors in Foyer, Kitchen, Dining Room, Great room, and Pantry
- Master Suite with Extra Large Closet, Toilet Room, and Double Sink Vanity
- Bench Seat in Entry with Walk-in Closet, and Built-in Cubbies
- Ceramic Tile Floors in Entry, Baths, Powder Room, and Laundry Room
- 96%+ Efficient Heating/Cooling System for Superior Comfort and Efficiency